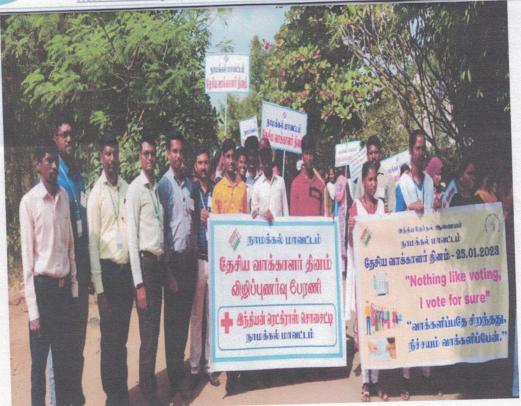

Website:www.cmsgroupofinstitutions.in Email:cmscollegeofengg@gmail.com,principal602@gmail.com

Voters Day Rally at Thindamangalam on January 25, 2020

(Approved by AICTE, New Delhi and Affiliated to Anna University, Chennai-25)
CMS Nagar, Eranapuram Post, Namakkal Dt., Pin: 637 003. Tamilnadu, India.
Contact No: 98433 46065, 84899 10651.