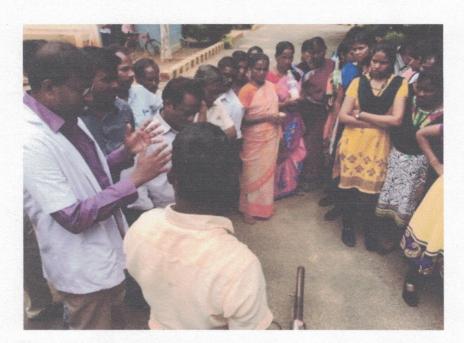

Website:www.cmsgroupofinstitutions.in Email:cmscollegeofengg@gmail.com,principal602@gmail.com

Dengue Awareness Program Conducted at Velagoundanpatti on December 20, 2019

Dr. Rajesh Kumar, Primary Health Care Officerconducted the demo section for our students.