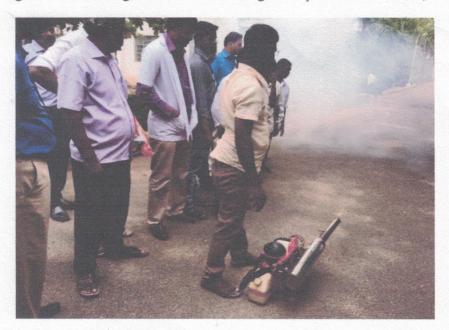

Website:www.cmsgroupofinstitutions.in Email:cmscollegeofengg@gmail.com,principal602@gmail.com

Dengue Awareness Program Conducted at Velagoundanpatti on December 20, 2019

Dr. Rajesh Kumar, Primary Health Care Officerconducted the demo section for our students.